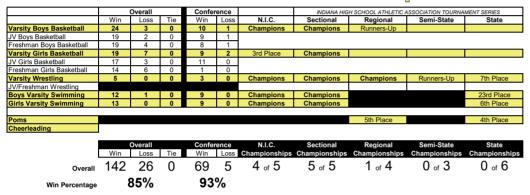

## Penn Kingsmen 2021-22 Fall Athletics Report

Overall Conference OL ATHLETIC AS AMENT SERIES Win Tie N.I.C Regional Sectional State Loss Loss Semi-State Varsity Football JV Football Freshman Football 0 0 0 1 0 0 6 Champions Champions Runners-Un 6 Varsity Boys Soccer JV Boys Soccer (Black) **1** 0 14 2 Champions Runners-Up 5 JV Boys Soccer (Gold) 1 1 1 Varsity Girls Soccer Runners-Up Champions 1 JV Girls Soccer 3 Champions Varsity Girls Golf 12 0 1 Champions 3rd Place 11th Place Varsity Boys Cross Country Varsity Girls Cross Country Champions Champions Champions Champions 3rd Pla Champions 4th Place 12th Place Varsity Volleyball JV Volleyball Freshman Volleyball 35 0 11 0 Champions Champions Champions 0 0 20 11 6 Varsity Boys Tennis JV Boys Tennis Runners-Up Champions Runners-Up 0 1 Cheerleading N.I.C. Conference 

|                | Overall |      | Conner | ence | N.I.O. | Sectional     | Regional      | Jenn-Jlale    | Jiale         |               |
|----------------|---------|------|--------|------|--------|---------------|---------------|---------------|---------------|---------------|
| [              | Win     | Loss | Tie    | Win  | Loss   | Championships | Championships | Championships | Championships | Championships |
| Overall        | 191     | 61   | 12     | 71   | 7      | 6 of 8        | 7 of 8        | 2 of 8        | 0 of 7        | 0 of 8        |
| Win Percentage | 7       | 72%  |        | 91   | %      |               |               |               |               |               |