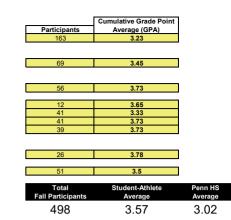

| Total Fall /Winter | Student-Athlete | Penn HS |
|--------------------|-----------------|---------|
| Participants       | Average         | Average |
| 797                | 3.52            | 3.05    |